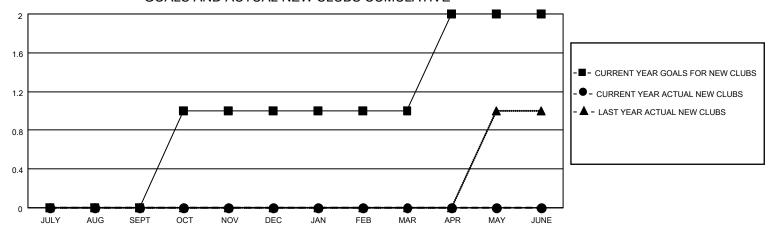

## GOALS AND ACTUAL NEW CLUBS CUMULATIVE

## MONTHLY MEMBERSHIP PROGRESS REPORT

LOCATION ALABAMA District 34 B Results as of: 4/30/2023

| Clubs RESULTS FOR 2022-2023 |   |   |   | Members RESULTS FOR 2022-2023 |    |    |    |
|-----------------------------|---|---|---|-------------------------------|----|----|----|
|                             |   |   |   |                               |    |    |    |
| JULY/AUG/SEPT               | 0 | 0 | 1 | JULY/AUG/SEPT                 | 10 | 29 | 23 |
| OCT/NOV/DEC                 | 1 | 0 | 0 | OCT/NOV/DEC                   | 10 | 28 | 23 |
| JAN/FEB/MAR                 | 0 | 0 | 0 | JAN/FEB/MAR                   | 10 | 24 | 18 |
| APR/MAY/JUNE                | 1 | 0 | 0 | APR/MAY/JUNE                  | 20 | 10 | 14 |