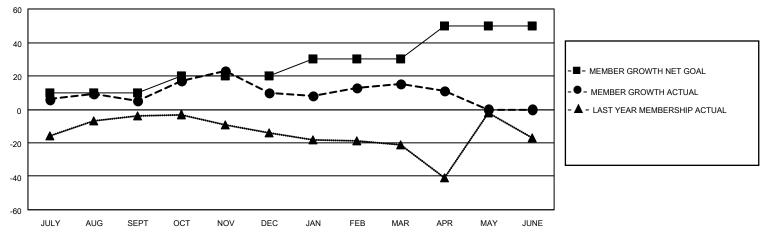

## GOALS AND ACTUAL MEMBERS CUMULATIVE

| DROPPED CLUBS: 1 |    | 23 CLUBS OF 37 ADDED 1 OR<br>MORE NEW MEMBERS | GENDER DISTRIBUTION                                                                                                                                                                                                                                                                                                                                                                                                                                                                                                                                                                                                                                                                                                                                                                                                                                                                                                                                                                                                                                                                                                                                                                                                                                                                                                                                                                                                                                                                                                                                                                                                                                                                                                                                                                                                                                                                                                                                                                                                                                                                                                            |                           |  |
|------------------|----|-----------------------------------------------|--------------------------------------------------------------------------------------------------------------------------------------------------------------------------------------------------------------------------------------------------------------------------------------------------------------------------------------------------------------------------------------------------------------------------------------------------------------------------------------------------------------------------------------------------------------------------------------------------------------------------------------------------------------------------------------------------------------------------------------------------------------------------------------------------------------------------------------------------------------------------------------------------------------------------------------------------------------------------------------------------------------------------------------------------------------------------------------------------------------------------------------------------------------------------------------------------------------------------------------------------------------------------------------------------------------------------------------------------------------------------------------------------------------------------------------------------------------------------------------------------------------------------------------------------------------------------------------------------------------------------------------------------------------------------------------------------------------------------------------------------------------------------------------------------------------------------------------------------------------------------------------------------------------------------------------------------------------------------------------------------------------------------------------------------------------------------------------------------------------------------------|---------------------------|--|
|                  |    | NORE NEW WEINBERS                             | MALE                                                                                                                                                                                                                                                                                                                                                                                                                                                                                                                                                                                                                                                                                                                                                                                                                                                                                                                                                                                                                                                                                                                                                                                                                                                                                                                                                                                                                                                                                                                                                                                                                                                                                                                                                                                                                                                                                                                                                                                                                                                                                                                           | 543 (68.82%)              |  |
|                  |    |                                               | FEMALE<br>NON BINARY                                                                                                                                                                                                                                                                                                                                                                                                                                                                                                                                                                                                                                                                                                                                                                                                                                                                                                                                                                                                                                                                                                                                                                                                                                                                                                                                                                                                                                                                                                                                                                                                                                                                                                                                                                                                                                                                                                                                                                                                                                                                                                           | 246 (31.18%)<br>0 (0.00%) |  |
| DROPPED MEMBERS  |    |                                               | PREFER NOT TO ANSWER 0 (0.00%)                                                                                                                                                                                                                                                                                                                                                                                                                                                                                                                                                                                                                                                                                                                                                                                                                                                                                                                                                                                                                                                                                                                                                                                                                                                                                                                                                                                                                                                                                                                                                                                                                                                                                                                                                                                                                                                                                                                                                                                                                                                                                                 |                           |  |
| DECEASED         | 17 |                                               | The little for the first terms of the first terms o | 0 (0.0070)                |  |
| CLUB CANCELLED   | 0  | CLICK HERE FOR CUMULATIVE                     | TOTAL FAMILY UNIT MEMBERS                                                                                                                                                                                                                                                                                                                                                                                                                                                                                                                                                                                                                                                                                                                                                                                                                                                                                                                                                                                                                                                                                                                                                                                                                                                                                                                                                                                                                                                                                                                                                                                                                                                                                                                                                                                                                                                                                                                                                                                                                                                                                                      | 108                       |  |
| OTHER            | 61 | MEMBERSHIP DATA                               |                                                                                                                                                                                                                                                                                                                                                                                                                                                                                                                                                                                                                                                                                                                                                                                                                                                                                                                                                                                                                                                                                                                                                                                                                                                                                                                                                                                                                                                                                                                                                                                                                                                                                                                                                                                                                                                                                                                                                                                                                                                                                                                                |                           |  |
| TOTAL            | 78 |                                               | FAMILY MEMBERS PAYING HALF DUES 55                                                                                                                                                                                                                                                                                                                                                                                                                                                                                                                                                                                                                                                                                                                                                                                                                                                                                                                                                                                                                                                                                                                                                                                                                                                                                                                                                                                                                                                                                                                                                                                                                                                                                                                                                                                                                                                                                                                                                                                                                                                                                             |                           |  |
|                  |    |                                               |                                                                                                                                                                                                                                                                                                                                                                                                                                                                                                                                                                                                                                                                                                                                                                                                                                                                                                                                                                                                                                                                                                                                                                                                                                                                                                                                                                                                                                                                                                                                                                                                                                                                                                                                                                                                                                                                                                                                                                                                                                                                                                                                |                           |  |

## MONTHLY MEMBERSHIP PROGRESS REPORT

LOCATION ALABAMA District 34 B Results as of: 4/30/2023

| Clubs RESULTS FOR 2022-2023 |   |   |   | Members RESULTS FOR 2022-2023 |    |    |    |
|-----------------------------|---|---|---|-------------------------------|----|----|----|
|                             |   |   |   |                               |    |    |    |
| JULY/AUG/SEPT               | 0 | 0 | 1 | JULY/AUG/SEPT                 | 10 | 29 | 23 |
| OCT/NOV/DEC                 | 1 | 0 | 0 | OCT/NOV/DEC                   | 10 | 28 | 23 |
| JAN/FEB/MAR                 | 0 | 0 | 0 | JAN/FEB/MAR                   | 10 | 24 | 18 |
| APR/MAY/JUNE                | 1 | 0 | 0 | APR/MAY/JUNE                  | 20 | 10 | 14 |